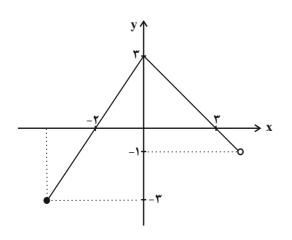

1 (4

۱۳۹ - اگر g(x) ، f(x) = sign(x) باشد، در این صورت مقدار g(x) ، f(x) = sign(x) کدام است؟ g(x) ، f(x) = sign(x) کدام است؟ اگر g(x) ، g(x) ، g(x) ، g(x) ، g(x) ، g(x) ، g(x) .  $rac{1}{4}$  (۲  $-rac{1}{4}$  (۱  $-rac{1}{4}$  ۸۰ با توجه به نمودار شکل زیر، ضابطهٔ آن کدام است؟ -14 (4

$$\mathbf{f}(\mathbf{x}) = \begin{cases} \frac{\mathbf{r}}{\mathbf{r}} \mathbf{x} + \mathbf{r} & , & -\mathbf{r} \le \mathbf{x} \le \mathbf{0} \\ -\mathbf{x} + \mathbf{r} & , & \mathbf{0} \le \mathbf{x} \le \mathbf{r} \end{cases}$$
 (1)

$$\mathbf{f}(\mathbf{x}) = \begin{cases} \frac{r}{r} \mathbf{x} + r & , & -r \le \mathbf{x} \le 0 \\ \frac{r}{r} \mathbf{x} + r & , & -r \le \mathbf{x} \le 0 \end{cases}$$

$$f(x) = \begin{cases} -x + \tau & , & -\tau \le x \le 0 \\ \gamma & , & -x + \tau \end{cases}$$

$$f(x) = \begin{cases} \frac{r}{r}x + r & , & 0 \le x \le r \\ \frac{r}{r}x + r & , & -r \le x \le 0 \end{cases} (r$$

$$f(x) = \begin{cases} \frac{r}{r}x + r & , & -r \le x \le -1 \\ \frac{r}{r}x + r & , & -r \le x \le -1 \end{cases} (r$$

$$f(x) = \begin{cases} \frac{7}{7}x + 7, & -1 \le x \le 7 \\ \frac{7}{7}x + 7, & -7 \le x \le 6 \\ x + 7, & 0 < x \le 7 \end{cases}$$
 (\*

علوم و فنون ادبی [۲] مجاز، تاریخ ادبیات فارسی در قرنهای دهم و یازدهم درس (۶) و (۲) منعی (۵ ت ۶۲ تر میشدی (۵ ت ۶۲ تر میشدی (۵ ت ۶۲ تر میشدی