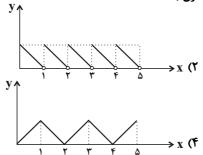

\_\_\_ محل انجام محاسبات

۷۴- اگر مخزن شن یک ساعت شنی با سرعت ثابت از قسمت بالا در مدت یک ساعت به قسمت پایین بریزد، نمودار مربوط به خـالی شـ مخزن آن برای پنجبار کدام است؟ ( x زمان و y میزان شن مخزن بالا است.)

ورد اگر نمودار دو تابع  $f(x) = \begin{cases} -x^{\Upsilon} & , & x \geq 0 \\ & & \end{cases}$  وا در یک دستگاه مختصات رسـم کنـیم، چنـد نقطـهٔ برخـورد  $\mathbf{x}^{\Upsilon} & , & \mathbf{x} < \mathbf{0} \end{cases}$ 