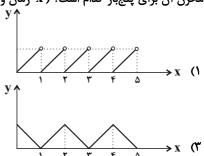

| هدفگذاری چند از ۱۰ برای آزمون امروز | چند از ۱۰ آزمون قبل |
|-------------------------------------|---------------------|
|                                     |                     |

٧١- نمودار كدام تابع مربوط به يك تابع هماني نيست؟

۱۳۲ کدام است 
$$sign(\frac{1}{Y}) + sign(\sqrt{Y} - Y) - sign(\pi)$$
 کدام است -۷۲

٣ (٣

۲ (۴

$$g(x) = \begin{cases} \circ & , & x < \circ \\ x & , & x = \circ \\ \forall x & , & x = 1 \end{cases}$$

$$f(x) = \begin{cases} \cdot & , & x < \cdot \\ 1 & , & x = \cdot \\ Y & , & x = 1 \end{cases}$$